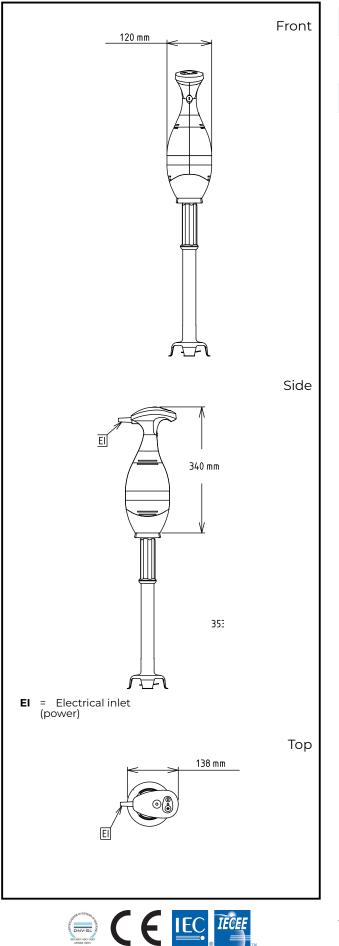

## Hand held Mixers Motor Unit for Bermixer PRO Turbo 550 W

| - |       | •   |
|---|-------|-----|
|   | lectr | IC. |
|   |       | IC. |

Shipping weight:

| 220-240 V/1 ph/50/60 Hz<br>0.55 kW<br>0.55 kW |
|-----------------------------------------------|
|                                               |
| 138 mm                                        |
| 120 mm                                        |
| 340 mm                                        |
|                                               |

340 mm 3.57 kg

Hand held Mixers Motor Unit for Bermixer PRO Turbo 550 W

The company reserves the right to make modifications to the products without prior notice. All information correct at time of printing.